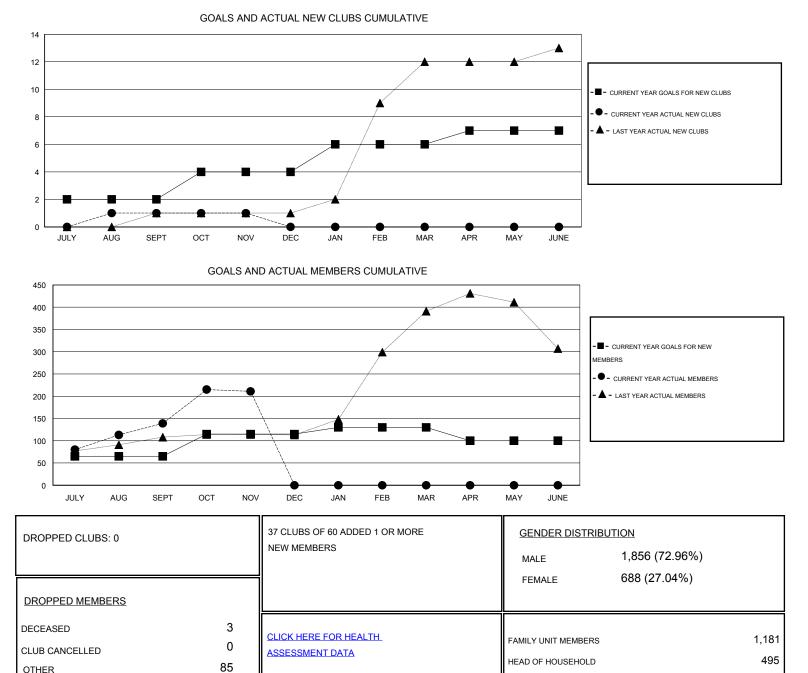

## GMT: NAZMUL HAQUE

| Clubs                 |                  |           |                  |                  | Members               |                    |                                     |                    |                  |
|-----------------------|------------------|-----------|------------------|------------------|-----------------------|--------------------|-------------------------------------|--------------------|------------------|
| RESULTS FOR 2014-2015 |                  |           |                  |                  | RESULTS FOR 2014-2015 |                    |                                     |                    |                  |
| QUARTER               | NEW CLUB<br>GOAL | NEW CLUBS | DROPPED<br>CLUBS | NET<br>GAIN/LOSS | QUARTER               | NEW MEMBER<br>GOAL | CHARTER AND<br>NEW MEMBERS<br>ADDED | DROPPED<br>MEMBERS | NET<br>GAIN/LOSS |
| JULY/AUG/SEPT         | 2                | 1         | 0                | 1                | JULY/AUG/SEPT         | 65                 | 204                                 | 65                 | 139              |
| OCT/NOV/DEC           | 2                | 0         | 0                | 0                | OCT/NOV/DEC           | 50                 | 95                                  | 23                 | 72               |
| JAN/FEB/MAR           | 2                | 0         | 0                | 0                | JAN/FEB/MAR           | 15                 | 0                                   | 0                  | 0                |
| APR/MAY/JUNE          | 1                | 0         | 0                | 0                | APR/MAY/JUNE          | -30                | 0                                   | 0                  | 0                |